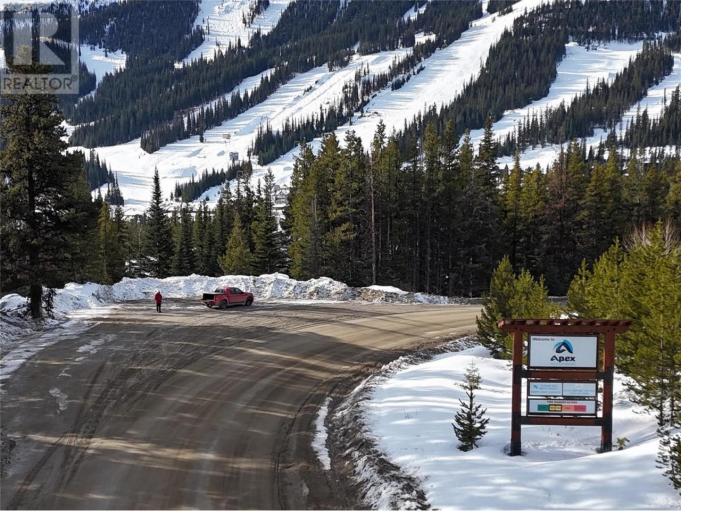

## 330 Strayhorse Road 205 Apex Mountain British Columbia

Who doesn't know this song! Let The Good Times Roll! And that is exactly what will happen if you own this dream mountain getaway to Apex Mountain Resort on an affordable budget! This property will allow short term rentals so you can enjoy all this wonderful resort has to offer. Boasting skiing, skating, snow shoeing in the winter you can also enjoy hiking in the spring, summer and fall. In addition, just a short drive to Nickle Plate Provincial Park for more of the same. With an amazing wood burning fireplace this condo provides a perfect respite after an amazing day of outdoor adventures! Easy access to the slopes, comes fully furnished, fur baby allowed, 1 underground heated parking spot with 2 ski lockers. Apex Mountain Resort remains one of the hidden gems of BC skiing. 30 Minutes from Penticton and being in the heart of the Okanagan Valley the snow on average is 500 cm per season with low humidity making for the light fluffy powder stuff so get on that magic carpet and view this listing. ROYAL LEPAGE LOCATION WEST. # 1 for 41 years in a row. Measurements are approx. and should be verified if important to a Buyer. (id:6769)