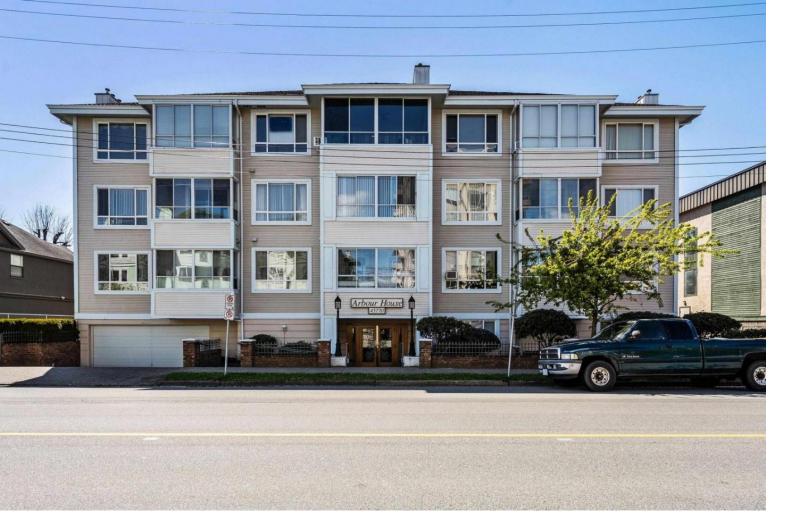

## 45770 SPADINA Avenue 205 Chilliwack British Columbia

\$324,900

2 Bed 2 Bath CORNER UNIT with stunning Cheam Mountain views! Welcome home to Arbour House, a well-maintained 55+ age restricted community in a convenient downtown location. Lovely layout featuring a spacious living room w/ cozy natural gas fireplace a bright ENCLOSED BALCONY for year-round enjoyment! Kitchen has gas range, light oak cabinetry, and eating nook. Two large bedrooms, two full bathrooms & in suite laundry. This building has all of the necessities such as secure underground parking, shared workshop, recreation room, car-wash area, & TWO storage lockers! Walking distance to shopping, restaurants, parks, Cheam Leisure Centre, Chilliwack Library & the Chilliwack General Hospital. No pets, rentals w/restrictions, and no smoking allowed. \* PREC - Personal Real Estate Corporation (id:6769)