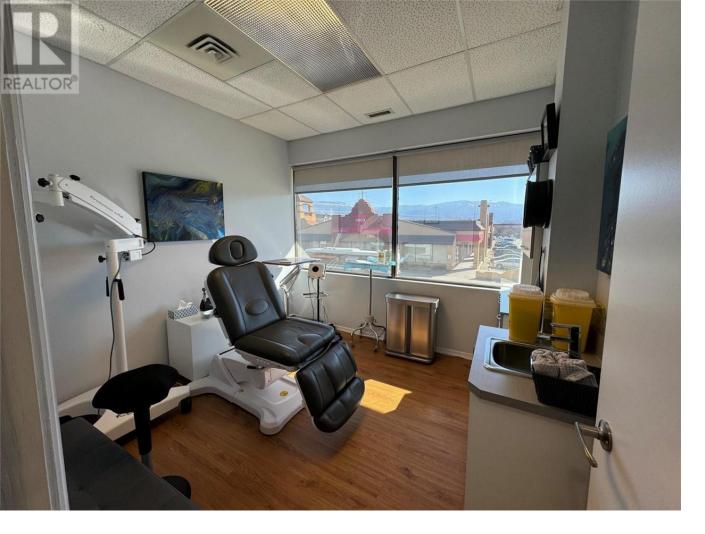

## 616 KLO Road 205 Kelowna British Columbia

Opportunity to lease a 1,256 SF medical office unit in the Pandosy Village. The Mission View Medical building has prime exposure on K.L.O Road with plenty of windows to capture the Okanagan sunshine. Walking distance to Pandosy shopping, coffee shops, Okanagan Lake and the Kelowna General Hospital. The unit is beautifully built out to include a large reception area upon entry and waiting room, an in suite washroom, small lunch room with its own entrance from the common hallway for discretion if needed, and 6 offices (2 include sinks). This unit is move in ready and available as of August 1, 2024. Triple net estimate for 2024 is \$12.00 per square foot. 1 Parking stall is available starting at \$50/month with additional first-come first-serve Visitor parking for clients. (id:6769)