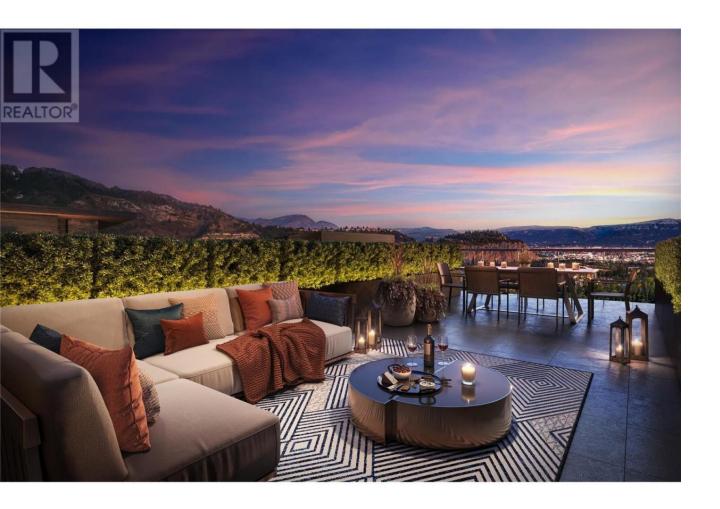

## 660 Boynton Place 205 Kelowna British Columbia

\$412,900

Welcome to the Ridge at Eminence at Knox Mountain! The striking natural backdrop of Knox Mountain is the inspiration for Eminence's upscale, modern mountain architecture and prominent streetscape, working in harmony with the prestigious, well-established neighbouring communities, Highpointe and Magic Estates. This charming well appointed Junior 1-Bedroom , 1-bathroom , offers 520 sqft of modern living space. This beautifully designed home features high-end finishes, including sleek stainless steel appliances and a stunning quartz backsplash that adds both style and durability to the kitchen. The elegant two-toned soft-close cabinets provide ample storage while maintaining a sophisticated, contemporary aesthetic. Eminence is rich in resort inspired amenities which include The Lodge an exclusive owners lounge, outdoor pool and hot tub, fitness centre, off leash dog park and direct access to Knox Mountain's hiking trail system. Whether you're cooking, relaxing, or entertaining, this home offers the perfect balance of comfort and functionality. Don't miss out on this ideal blend of luxury and practicality in a perfect location! Estimated completion mid 2027. (id:6769)