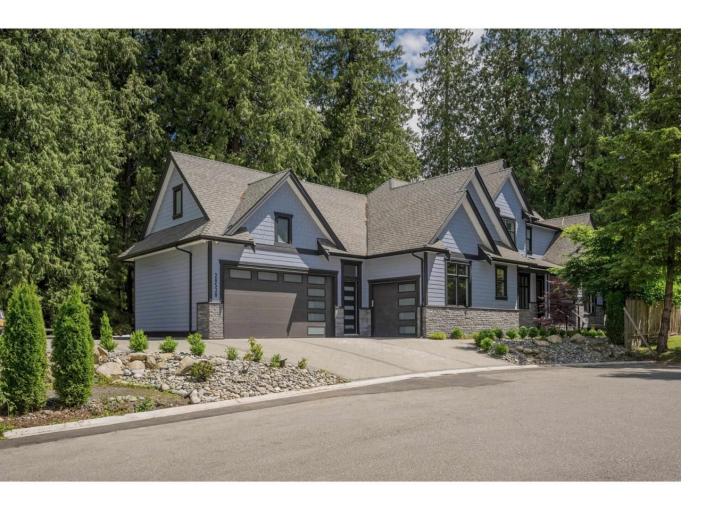

## 20538 88A Langley British Columbia

\$5,588,000

CUSTOM BUILT SPECTACULAR 7 BEDROOM 8 BATHROOM HOME ON 2.87 ACRES IN THE HEART OF WALNUT GROVE. Walk 5 minutes to shopping, banks, restaurants, schools, transit and then back home to your private oasis with walking trails among the huge old growth forest and 6200SF modern farmhouse with all the luxury you would expect from an upscale custom home. Soaring peaked ceilings, open concept, gourmet kitchen with huge island, floor to ceiling windows, ensuites for all bedrooms, stunning master and spa ensuite and private deck. Bonus 1 bedroom legal suite with private entrance and patio. Fenced all around and located at the end of the cul de sac. Triple garage and open space with room for RV plus extra parking. There is nothing else like this in Walnut Grove so don't miss out !!! Call for a private tour (id:6769)