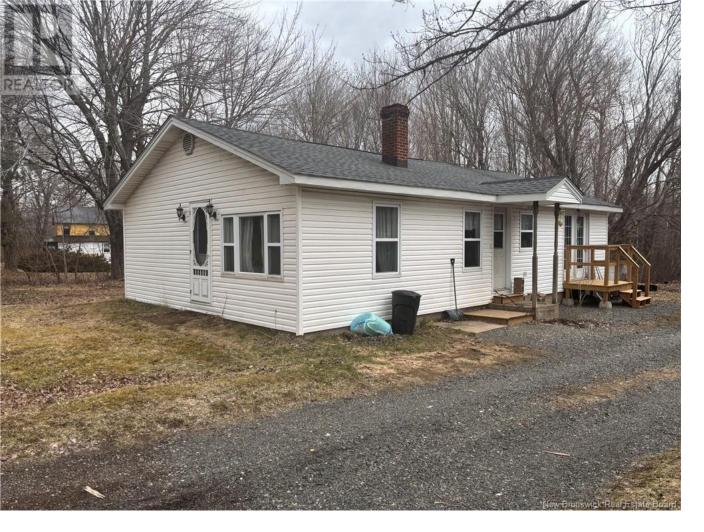

## Stoney Creek New Brunswick

\$329,000

OPEN HOUSE JUNE 25, Wednesday 5PM - 7:30PMOWNERS RELOCATING!! AFFORDABLE! HOME SWEET HOME! WELCOME TO 2055 ROUTE 114 - STONEY CREEK. SHORT DRIVE FROM RIVERVIEW! RENOVATED! MAIN FLOOR LIVING! 2 BEDROOM BUNGALOW & DETACHED 2 BAY GARAGE, APPROX 9.8 ACRES, PRIVATE ATV TRAIL, to camp with view OF THE RIVER! GREAT FOR FIRST TIME BUYERS, NATURE LOVERS & THOSE DOWNSIZING! Country cozy - cottage feel! You can ATV in the summer down to the partially finished camp - on the property - .your private retreat - with amazing views of the Petitcodiac River. Ideal for nature lovers - great 4 wheeling - cut your own wood - enjoy quiet country living - raise chickens, tap the maple trees - make your own maple syrup. CLOSE TO THE TRAILS. Hopewell Rocks Provincial Park approx 20 minutes away. Appliances remain. Wood stove to be replaced with new wood stove for closing. Livingroom, dining area 2 bedrooms, 3pc bath/shower, laundry area. Trap door in dining room floor to the unfinished basement. PROPERTY TAXES \$1586.17 (2025) MAKE AN OFFER! Directiona: Short drive from Riverview / Take Hillsboro Rd becomes Route 114 to Stoney Creek. Across from the Antique Store on Route 114, before Weldon. (id:6769)