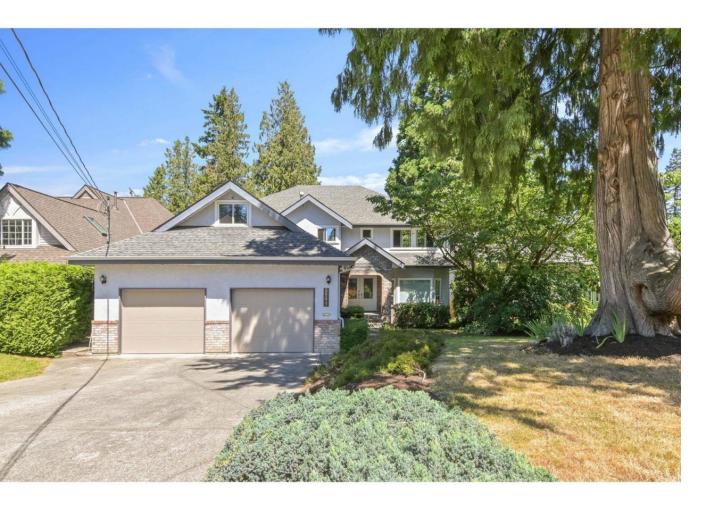

## 20577 GRADE Langley British Columbia

\$1,975,000

CLASSIC & LOVELY LARGE FIVE+ BEDROOM HOME! More affluent residential Uplands neighborhood near Parks, Schools & all Amenities. Estate type .28 Ac property offers expansive fenced rear yard for entertaining & more with a 'Child's Dream' treehouse and 33 ft by 22 ft raised deck (w/gas). Original Design was thoughtful of Everything for the Large and/or Extended family. Impressive Entry Hall with Winding Staircase & superb spaciousness to all rooms. Large double French-doored Living Room w/gas fireplace & large bay window extends to large Dining Room with double French doors to the sundeck. Updated Kitchen w/raised oak cabinetry & 8 ft Breakfast Bar, quartz counters & ample Eating Area. Extra big Family Room & stunning Powder Room w/shower near the large Utility & garage. Sumptuous Master Suite up with gas fireplace and superb Ensuite with designer freestanding tub & magnificent 'Rain Shower'. Four large bedrooms & super Recreation Room. Large garage, 6 car parking. More Important Info with your Realtor. (id:6769)