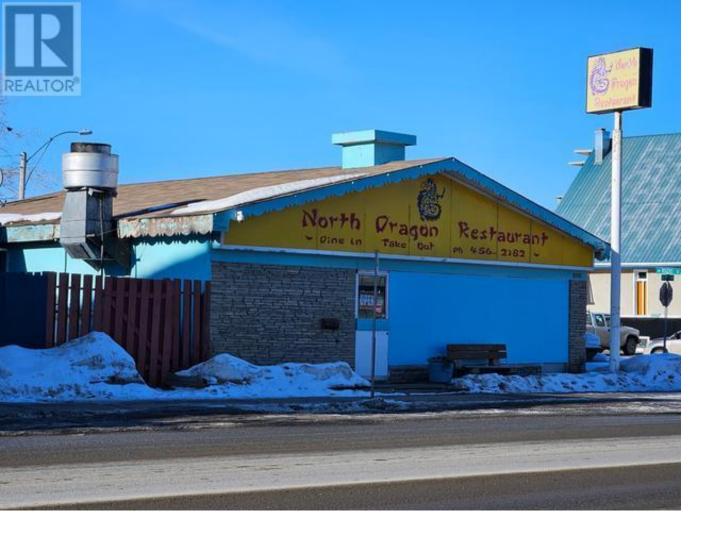

## Whitehorse Yukon

\$6,000

Want to be your own boss and cook up a storm? Well - opportunity is knocking on your door with this 1850 sq ft Chinese restaurant space located along the much sought after 2nd Avenue, right downtown Whitehorse. It is set up for takeout and has a 45 person seating capacity. Great exposure, with government and business offices, the hospital, Rotary Park, the SS Klondike, the Riverdale subdivision, and a high school close by. The lease includes using the kitchen equipment, two big freezers, parking on the property, property tax, and building insurance. Use of the business name, North Dragon is possible. Don't hesitate, call your Realtor and book a viewing!! (id:6769)