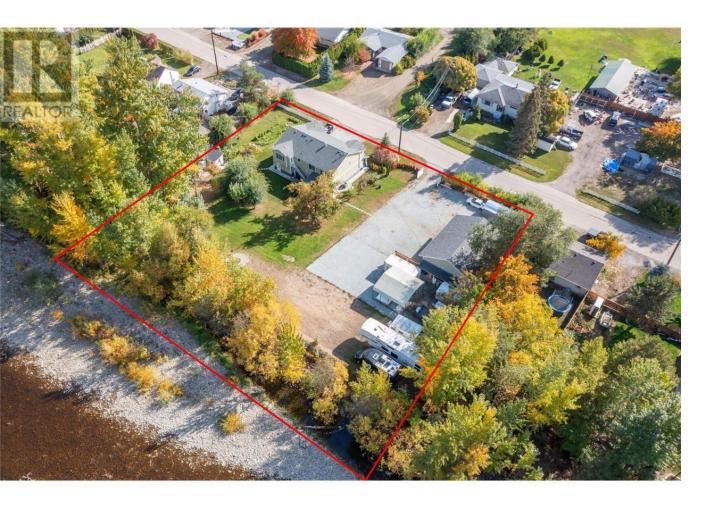

## 2058 Parsons Road Kelowna British Columbia

\$1,899,000

Incredible once in a lifetime opportunity to own this stunning 1.03 acreage property backing onto Mission Creek Greenway on a private no through road in a central location! The expansive, flat yard provides over 1 acre of useable land with potential for subdivision in the future. Property Chicken Coop, Meat Smoker, insulated Shed, bathroom with exterior door, fully Insulated Workshop with one 12x10 and two 10x10 overhead doors, and plenty of room to park RV's, Boats and more. (id:6769)