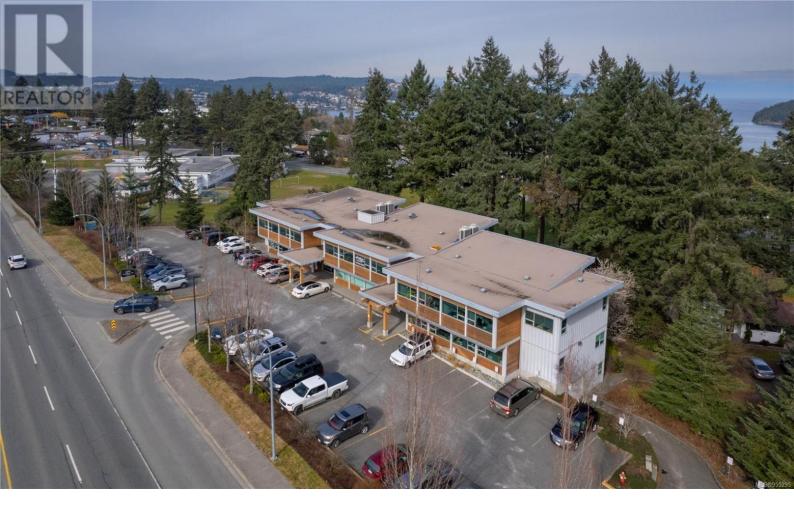

## 1650 Terminal Avenue 206 Nanaimo British Columbia

Opportunity to place your business in Central Nanaimo with good access and location. 2500 sq.ft. of medical/professional space ready to fit your needs. Ample parking, bright and well laid out making your company transition an easy one. Close to downtown and hospital, walking to coffee and restaurants. (id:6769)