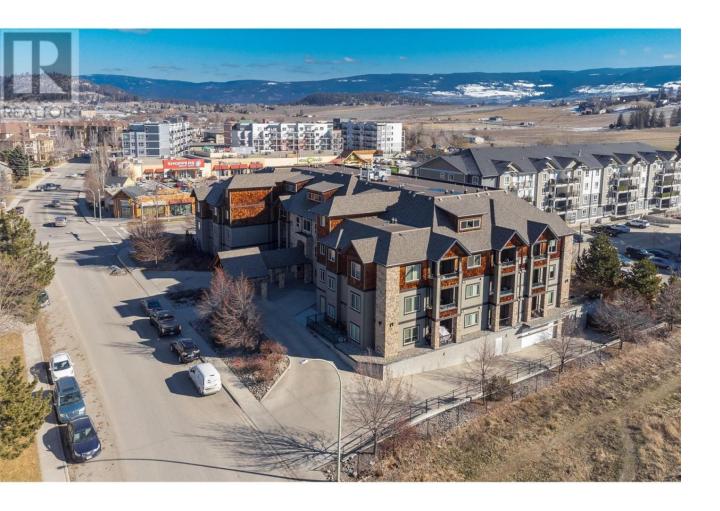

## 1957 Kane Road 206 Kelowna British Columbia

\$420,000

Imagine living right in the heart of Kelowna's fastest-growing urban hub. Since the access road was extended to the university, this area has become the first choice for professors, students, and those who enjoy quick access to downtown without the typical downtown issues. The Mosaic is a highly sought-after building known for its quality construction and design. This is evident in this well-built and well-laid-out unit, which features many thoughtful touches and practical designs. The balcony is a wonderful place for a morning coffee. Alternatively, you can walk to Starbucks, Tim Hortons, McDonald's, or the famous neighborhood pub, Brandt's Creek. There are also other boutique restaurants and stores close by. No matter how far you wander in the local park areas, you will always yearn to be home, enjoying the relaxed elegance of your beautiful living space. If you are ready to call the most prestigious building in this highly sought-after neighborhood home, book a viewing today and set aside some time to explore the area on foot while you are there. You will not be disappointed! (id:6769)