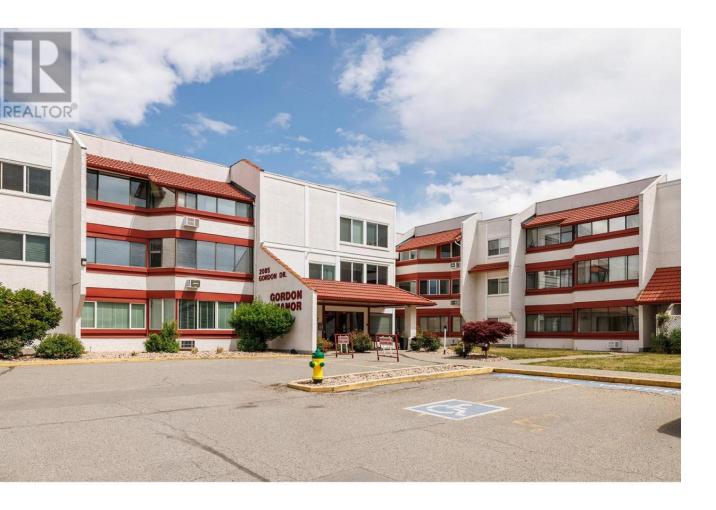

## 2085 Gordon Drive 206 Kelowna British Columbia

\$234,900

823.65sf including sunroom (776sf without sunroom) with tasteful updates and a near new, gently used renovated kitchen! Picture your safe and peaceful retirement in this lovely home and location! Gordon Manor is centrally located at Springfield and Gordon Drive which places you minutes to almost any area of town. Gordon Manor also offers some lovely spaces to include community kitchen, games room and garden boxes. Unit 206 has had updated paint, flooring, light fixtures and full kitchen! The laundry/utility room is spacious and allows for a side by side W/D and storage space. The east facing enclosed patio acts as a sunroom that provides you with extended seasonal living and gifts you with morning sunlight year round. Come have a peek at this perfect package! It will be certain to please you and make you feel comfortable! (id:6769)