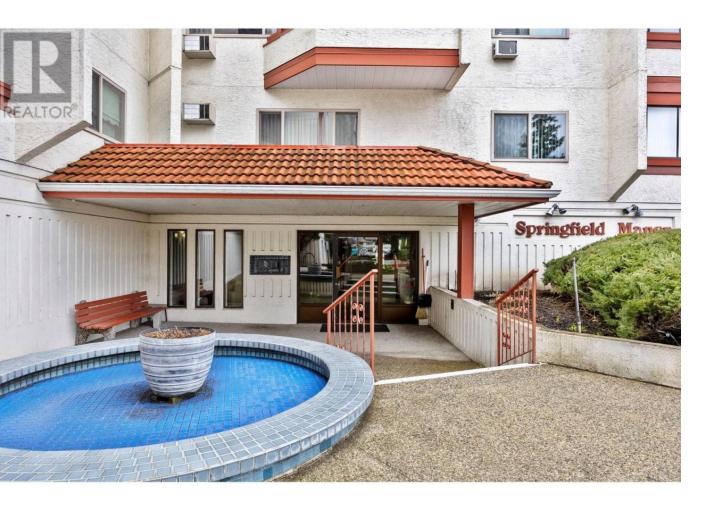

## 2110 Hoy Street 206 Kelowna British Columbia

\$304,900

Welcome to your new 2 bedroom, 2 bathroom 55+ updated condo. Your new home is located in a quiet cul de sac close to shopping, restaurants, the hospital, grocery stores, parks and transit. An updated kitchen with newer tile backsplash, pot lights, stainless steel appliances and hardwood flooring is ready for all your meal preparation. Nice light coloured new paint makes your new home welcoming and bright. Both rooms are a good size, with the primary including your own ensuite with an updated vanity. There's a nice enclosed glass deck that faces east, great for your morning coffee or tea. Springfield Manor has a lot to offer with a games room that includes a pool table, card tables and exercise equipment. If you are handy you can tinker about in the well equipped workshop. If being outside is your thing then there is a great community garden as well that you can grow your own vegetables or flowers. Your new home also includes 2 storage lockers and underground parking. Don't wait. Call your favourite Realtor and come take a look at your new home before it's gone. (id:6769)