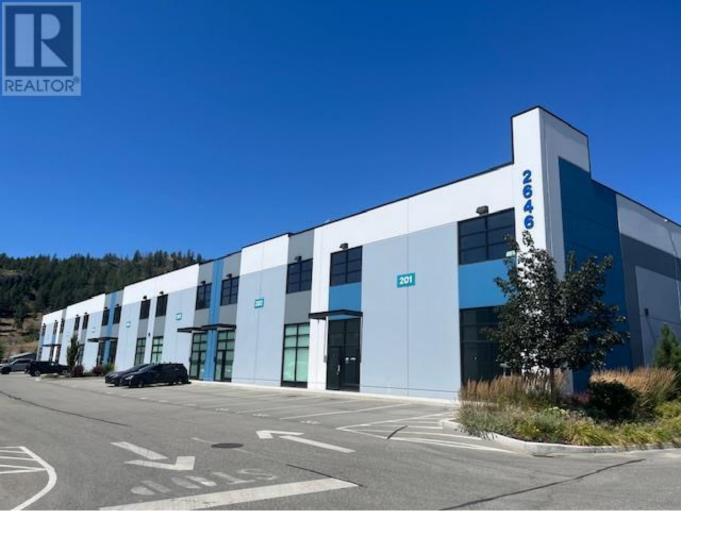

## 2646 Kyle Road 206 West Kelowna British Columbia

\$2L

ts 205, 206 and 207 are now available to lease as one, two or three assembled leasable spaces. Each unit has its own mezzanine and 5 dedicated parking stalls, as well as ample additional space in the rear of the building. The construction of the second story of all units is steel with a polished concrete floor. Each unit has a clear ceiling height of 24ft. All units have grade level motorized loading doors at 10'w x 12'h. All units are also equipped with their own individual accessible washrooms, gas heaters for the large warehouse spaces including digital thermostats and 2 large electric ceiling fans. Each unit is equipped with a 3 phase 200 amp service that is individually metered. The lighting is high efficiency LED occupancy sensors. Each unit has been roughed-in with framing, plumbing and electrical to allow for indoor/vertical growers. Rough-ins can be removed and Landlord can provide open warehouse space if desired by Tenant. Building is ""AS-NEW"". (id:6769)