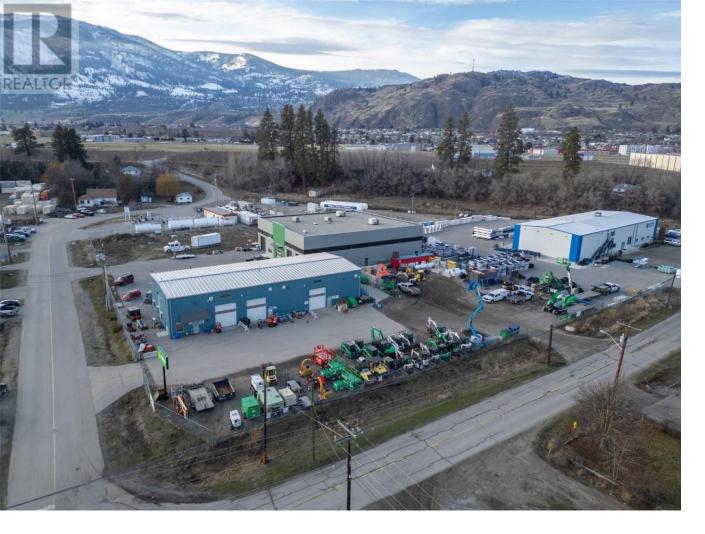

## 206 MAPLE Avenue Oliver British Columbia

\$2,799,000

Revenue opportunity in Oliver, BC. Located on a large .74 acre corner with a current lease to a large multinational corporation. This 2018 built, 6000 sqft metal building with 20ft ceilings and a partial mezzanine can be configured to suit many applications. There are three 14ft tall bay doors providing great access into the shop area as well as an office, lunch room and reception area. Outside, there is plenty of secured paved parking as well as power along the fence line which is currently being used for the rental business. New Furnace and AC in 2023. M1 zoning which allows for a multitude of uses. 10 minute drive to the Area 27 Raceway, 35 minute drive to Penticton and a 20+ minute drive to Osoyoos and the US Border. (id:6769)