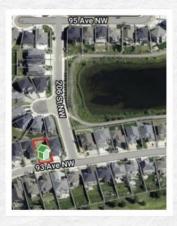

## Edmonton Alberta

\$329.800

Discover the hidden gem in Webber Greens, ideally located just a short walk from the serene pond and ravine, and conveniently close to Anthony Henday and other major highways. This rare opportunity presents a spacious 39' pocket lot, perfect for building your dream home with a triple car garage. Enjoy the freedom to choose your builder and design, whether you envision a spacious bungalow or a stunning two-story home in this prestigious neighborhood. This prime location is situated on a developed street, just seconds away from top amenities including two schools, parks, Lewis Farms PARK & RIDE, Lewis Estate GOLF COURSE, and West Edmonton Mall. Whether you are a developer, investor, or a family eager to build a new home in a fantastic and already-developed community, this property offers an unparalleled opportunity. (id:6769)