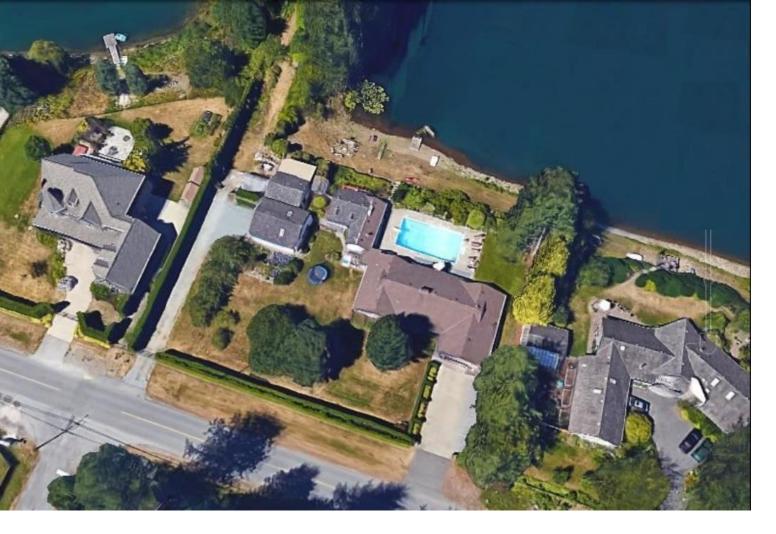

## 20611 28 Langley British Columbia

\$2,999,000

RARE FIND! INCREDIBLE WATERFRONT ESTATE PROPERTY ON BEAUTIFUL REES LAKE! ENJOY PICTURESQUE VIEWS & VACATION AT HOME! Paddle, swim, fish, or relax on your private sandy beach & trout stocked lake in a neighborhood of exclusive homes. Spectacular setting - this 2.5 acre property offers one of the longest frontages at 215 feet on 28th Avenue & one of the longest shorelines on the lake. Build your custom dream home on this fantastic property or renovate the existing spacious 3 bedroom, 4 bathroom rancher. At 2674 sqft this home has plenty of room including a separate living area, perfect for extended family or guests. Enjoy relaxing on the expansive deck overlooking the 20x40 in-ground pool & lake or working on hobbies in one of the workshops. 27' deep attached garage, separate 28x21 workshop, 19x17 workshop & 24x11 RV storage. A must-see property offering a unique blend of a tranquil serene setting & incredible lifestyle. Minutes to everything. Don't miss out. Call now. (id:6769)