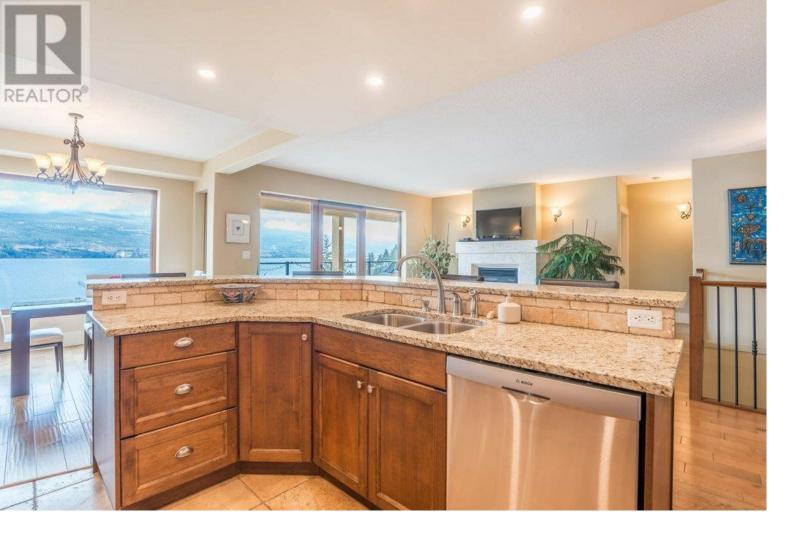

## 14419 Downton Avenue 207 Summerland British Columbia

\$1,099,000

Amazing opportunity to own at Summerland's best townhouse development, Tuscan Terrace is one of the South Okanagan's most unique complex's, boasting stunning views of Lake Okanagan. This 3400 sqft unit has had some unique upgrades including a 4th bedroom and a 4thbathroom added to the lower level from the original floorplan. This 4 bedroom, 4 bathroom and den home is finished with the highest level of spec available; high end stainless appliances and hand scraped hardwood floors, along with heated floors in the bathroom. A truly luxury home that embodies the Okanagan living to its best! So whether you are entertaining indoors or on your 300 sq ft patio, you will know what the Okanagan is all about. (id:6769)

Primary Bedroom 17' x 14'

Office 14' x 12'

Living room 20' x 17'

Laundry room 6' x 11'

Kitchen 14' x 11'

Dining room 11' x 11'

Partial bathroom Measurements not available

Full bathroom Measurements not available