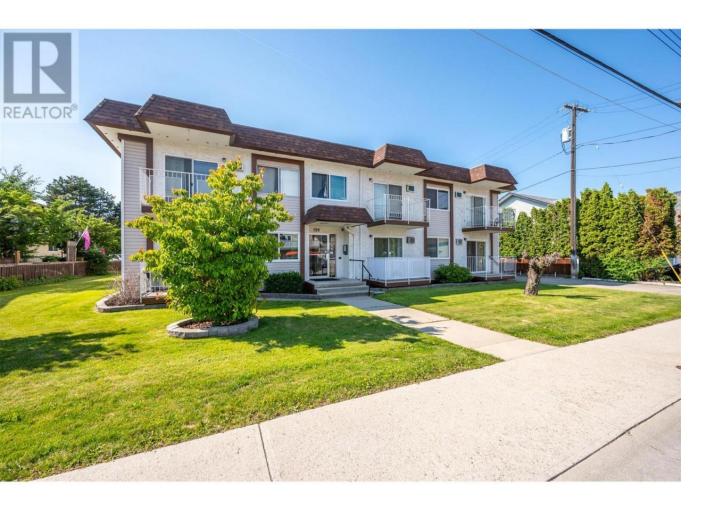

## 198 Roy Avenue 207 Penticton British Columbia

\$250,000

SOUTHEAST CORNER UNIT! This quiet adult-oriented building is centrally located next to shopping, parks and more! This southeast corner unit brings in loads of natural light with its large windows and slider making the space feel very bright and airy! The inside has been completely renovated highlighting the thoughtful floor plan of 2 large bedrooms, a cozy office space and full bathroom. The outside features a private covered balcony and the strata building has had many updates overs the years. All ages welcome, rentals allowed but no pets. This unit is 100% move in ready and looking for a new owner! (id:6769)