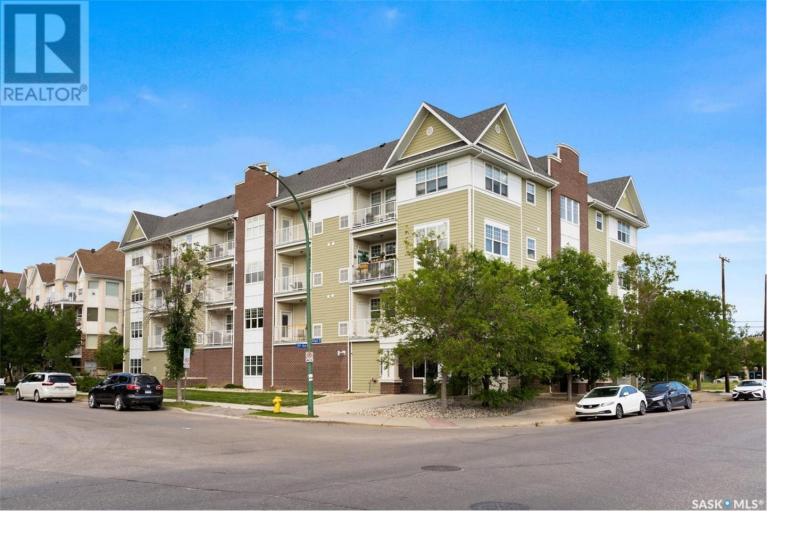

## Regina Saskatchewan \$209,900

Superb downtown access and condo living lifestyle for a great price. The Strathmore is a quiet building with secure access, and is walking distance to Regina Downtown, Wascana Park, Davin School and all the amenities of the Regina Cathedral area. The Building has a secured access intercom system w/ fire suppression and monitoring throughout, soft water, central air, wheelchair accessible, gas forced air furnace and includes above grade heated garage parking w/assigned storage and an elevator. This 1023 sqft west facing unit has an open concept floorplan with hardwood flooring in the large living/dining area. The kitchen features tile flooring, black granite countertops, double sinks, subway tile backsplash and stainless steel appliances. Two spacious, carpeted bedrooms and 2 full 4-piece bathrooms complete this unit. This home has all appliances and window coverings included, as well as one (1) titled stall. The building condo fees include water, garbage, sewer, insurance (common), maintenance, snow removal & reserve fund. Don't miss this opportunity to call it home, call your agent to book your showing today. (id:6769)