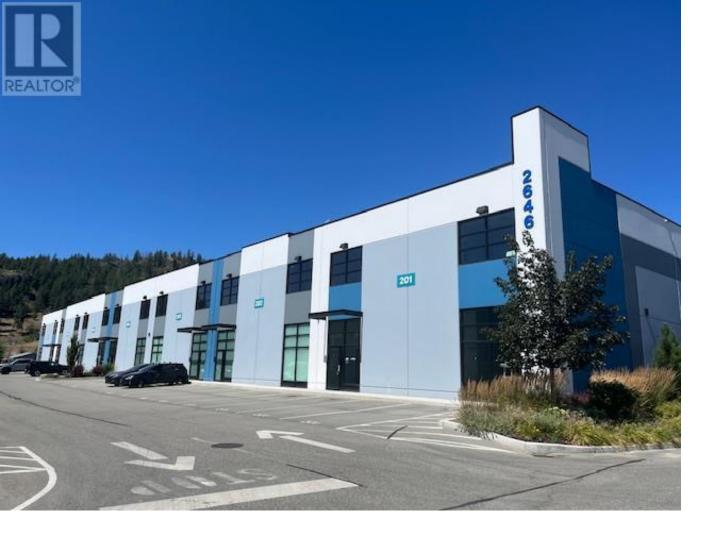

## 2646 Kyle Road 207 West Kelowna British Columbia

\$2L

205, 206 and 207 are now available to lease as one, two or three assembled leasable spaces. Each unit has its own mezzanine and 5 dedicated parking stalls, as well as ample additional space in the rear of the building. The construction of the second story of all units is steel with a polished concrete floor. Each unit has a clear ceiling height of 24ft. All units have grade level motorized loading doors at 10'w x 12'h. All units are also equipped with their own individual accessible washrooms, gas heaters for the large warehouse spaces including digital thermostats and 2 large electric ceiling fans. Each unit is equipped with a 3 phase 200 amp service that is individually metered. The lighting is high efficiency LED occupancy sensors. Each unit has been roughed-in with framing, plumbing and electrical to allow for indoor growers/vertical growers. Rough-in can be removed and provide open warehouse space if desired by tenant. Building is ""AS-NEW"". (id:6769)