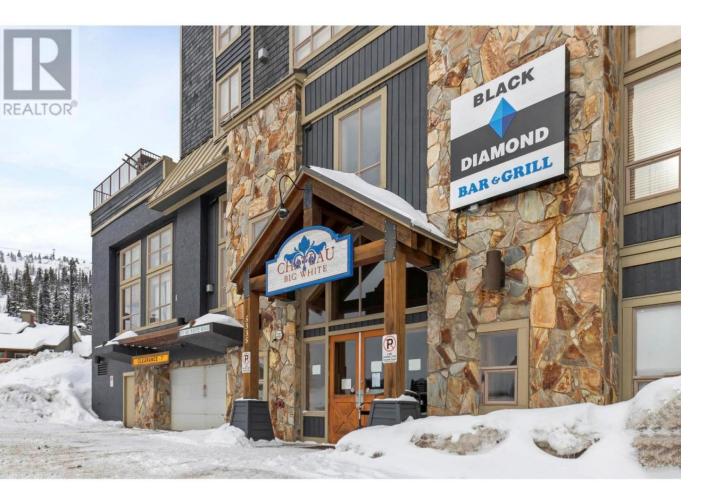

## 5335 Big White Road 207 Big White British Columbia

\$279,000

Nestled in the vibrant heart of Big White's village, this charming lofted condo offers the epitome of ski-in-skiout convenience! Step outside your door and glide down the slopes to reach the Snow Ghost Express and Ridge Rocket chair lifts. Indulge in a culinary adventure with a myriad of restaurants, boutique shopping, and lively pubs just a stone's throw away. Traverse through the picturesque village to access the Bullet Express and continue your journey to the Black Forest chair lifts for an unforgettable skiing experience. Ride the Plaza Chair back up to be steps away from your door! This impeccably maintained lofted studio boasts breathtaking vistas of the majestic Monashee Mountains. Unwind in the cozy living room by the crackling fireplace, enjoy a spacious bedroom, and whip up delightful meals in the convenient kitchenette. Refresh in the well-appointed 4piece bathroom. Embrace the flexibility with short-term rentals permitted! Additionally, benefit from a shared storage locker for your ski equipment, ensuring hassle-free adventures on the slopes. Welcome to your ski retreat paradise at Big White! (id:6769)