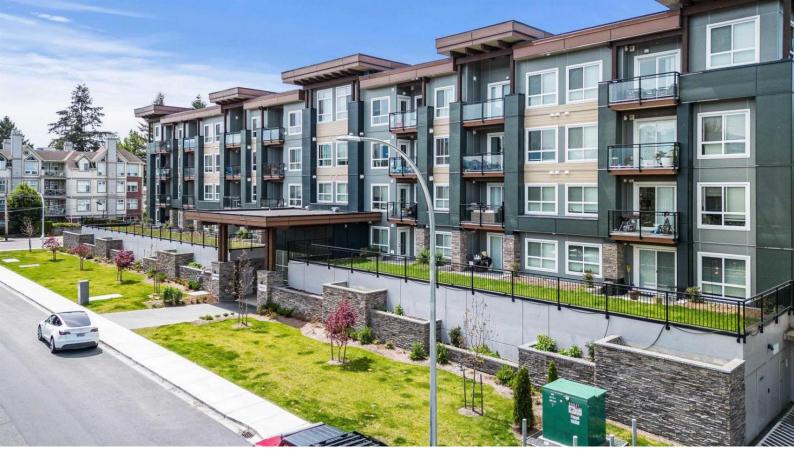

## 9450 ROBSON Street 207 Chilliwack British Columbia

\$365,000

INVESTORS/FIRST TIME Home Buyer's Alert! Near New WEST facing condo near newly revitalized Downtown Chilliwack! Open concept high ceilings with large kitchen, stainless steel appliances and quartz counters Plus Island. Large windows and balcony facing west to enjoy sunsets! Cheater master bath, with double primary closets plus 5x4 laundry room. Extra storage and one parking space in secure parking under building. PLUS affordable strata fees \$185. per month, covers water, snow removal, garbage and management. There is also a play area for the kids! One dog or cat allowed, no size restrictions! Walking score 10/10 with short walk to transit, schools, bank, grocery and District 1881. (id:6769)