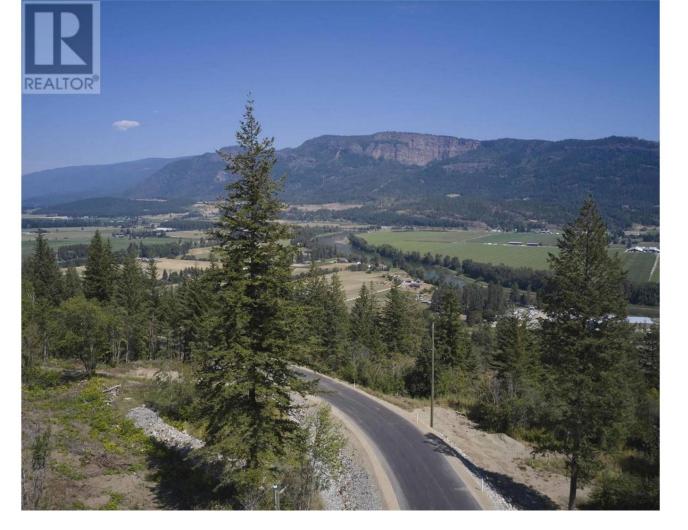

## 207 Crooked Pine Road Enderby British Columbia

Take advantage of this fabulous opportunity to build your dream home. Treed 2.5 acre lot with Enderby Cliff Views, artesian well, driveway installed, septic approved. Access off Artesian Way. Private driveway. Fiber Optics coming soon. Area of new homes. Hwy 97A to Enderby, LEFT onto Knight Ave, RIGHT onto Salmon Arm Drive, follow all the way & go LEFT onto Gunter Ellison Road, follow & then slight RIGHT onto Twin Lakes Road then RIGHT onto Oxbow Place, follow that road into the development site. (id:6769)