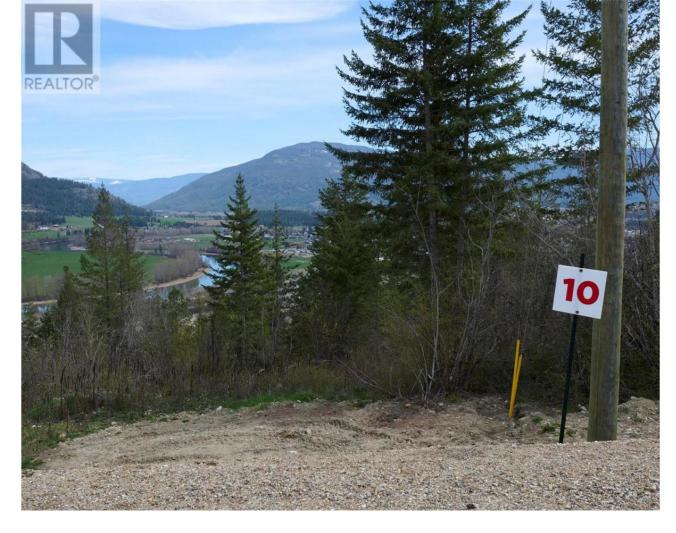

## 207 Crooked Pine Road Enderby British Columbia

\$339,000

Take advantage of this fabulous opportunity to build your dream home. Treed 2.5 acre lot with Enderby Cliff Views, artesian well, driveway installed, septic approved. Access off Artesian Way. Private driveway. Fiber Optics coming soon. Area of new homes. Hwy 97A to Enderby, LEFT onto Knight Ave, RIGHT onto Salmon Arm Drive, follow all the way & go LEFT onto Gunter Ellison Road, follow & then slight RIGHT onto Twin Lakes Road then RIGHT onto Oxbow Place, follow that road into the development site. (id:6769)