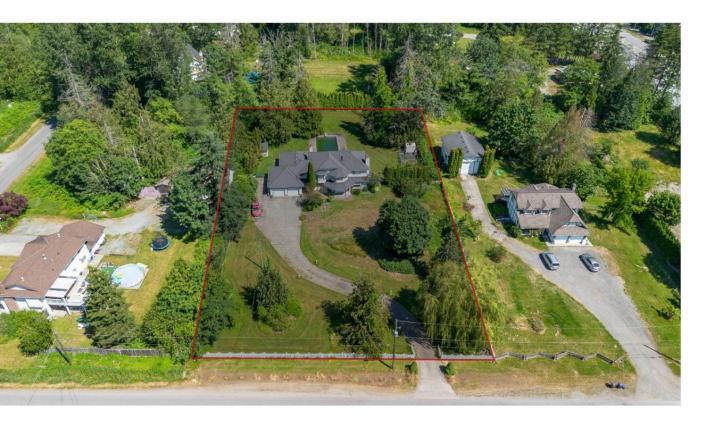

## 20745 68 Langley British Columbia

\$7.690.000

DEVELOPER/INVESTOR ALERT! 1.13 ACRE APARTMENT USE LAND (1.9 FSR / 40-80 UPA) in Northeast Gordon Neighbourhood Plan. Subject to Township of Langley approval. Northeast Gordon Estate is located in the Willoughby community, which is one of the Township of Langley's primary growth areas. House is where is-as is. Spacious 3446 sq ft 2 storey house has living / dining / family room / kitchen / den / games room on main floor and 4 bedrooms up. Minutes drive to Costco, Willowbrook Home Centre, and future Skytrain station. Call now for private viewing! (id:6769)