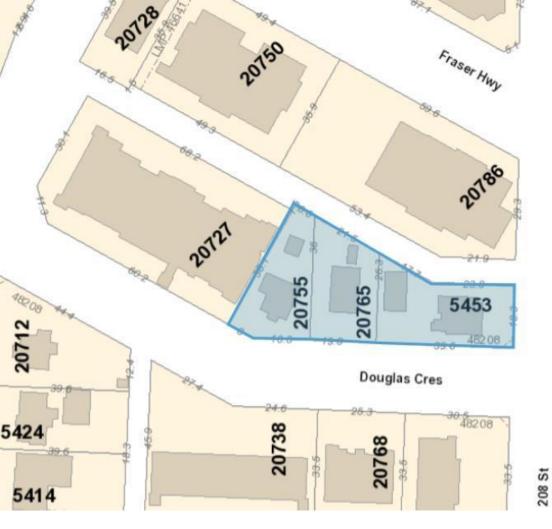

## 20765 DOUGLAS Langley British Columbia

The property is designated "Mixed Use Residential" which will allow a FAR of 2.5-3.5 due to potential density bonusing provisions in the OCP Bylaw Building height can be a maximum of 12 storeys. Mixed use residential allows for ground floor commercial and residential above. See included draft plan renderings for both a 6 storey and 12 storey building on this assembled side. 3 parcels must be purchased together and total nearly half an acre. (20755 Douglas Crescent, 20765 Douglas Crescent, 5453 208 Street) (id:6769)