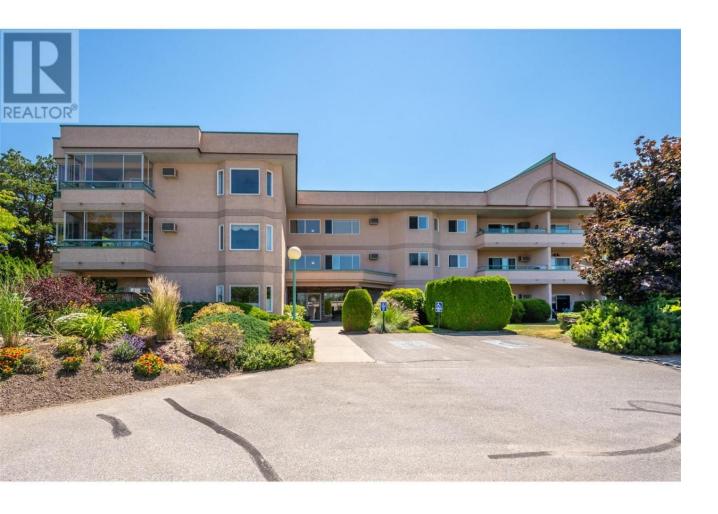

## 8905 Pineo Court 208 Summerland British Columbia

\$379,900

This bright, corner unit condo has been fully renovated from top to bottom and you'll be astounded with the updates! Brand new custom kitchen with shiplap feature wall, stainless steel appliances and modern lighting updates. The entire suite features updated vinyl plank flooring, fresh paint, professionally upgraded plumbing and electrical, new mantle around cozy gas fireplace, modern trim and baseboards, completely renovated bathrooms and built-in storage solutions. Well-run 55+ strata, 1 covered parking space with storage unit, no pets allowed. Easily walkable to town and amenities, this location can't be beat. Truly a move-in ready home with no work to be done, this property is rare find! Please contact listing agent for a full list of upgrades. (id:6769)