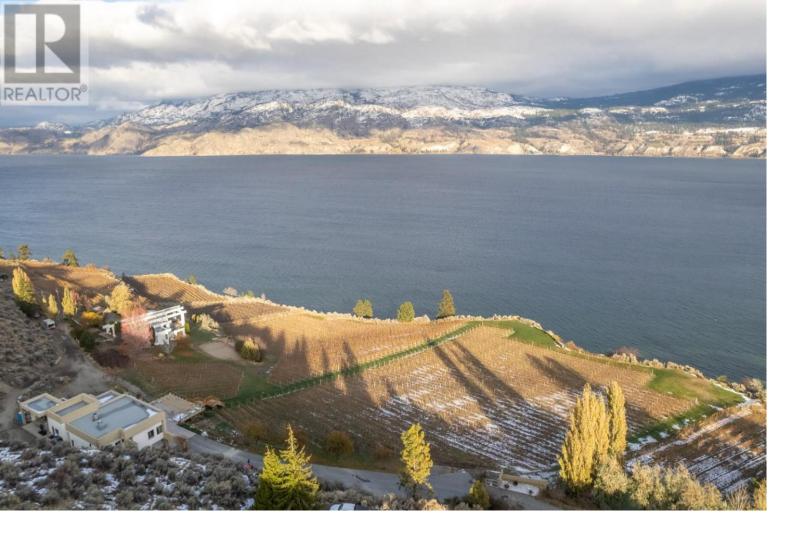

## 20818 McDougald Road Summerland British Columbia

\$5,980,00C

Envision owning your very own 13-acre waterfront winery estate nestled in the picturesque Okanagan, right at the heart of Summerland's renowned wine region. This sanctuary boasts over 1000 feet of Okanagan Lakefront with panoramic vista views and a private pathway leading to your beachfront. The estate includes a contemporary 3800-square-foot home with 5 bedrooms and 5 baths. Additionally, there's a 4000-square-foot commercial building dedicated to winery operations, featuring a wine shop on the main floor, industrial kitchen upstairs, outdoor spaces, and presently operating as a successful wedding venue (lease secured until 2026) for hosting Okanagan summer weddings. Currently, approximately 5 acres of vineyards are planted. For more information, contact the listing realtor. (id:6769)