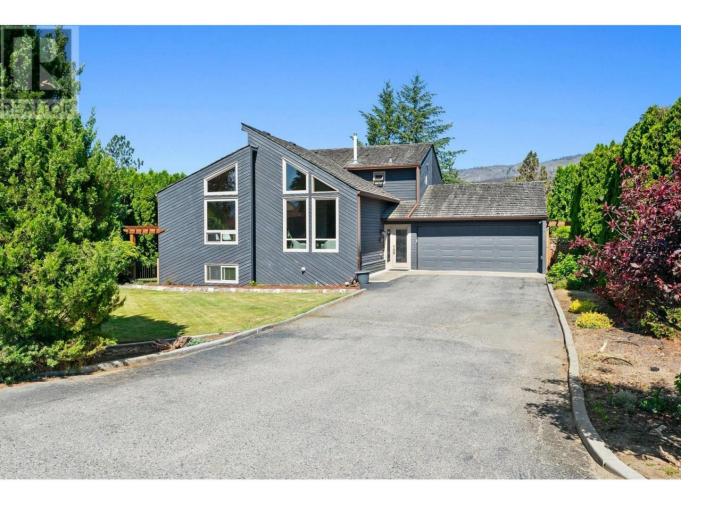

## 2082 Manuel Road West Kelowna British Columbia

\$720,000

Beautiful West Coast contemporary home that is solidly built and well cared for with 3 bedrooms plus den (could be 4th BR), 2 baths. This home is warm, bright, open and spacious. Beautiful vaulted ceilings, large windows, hardwood floors. Kitchen has been re-done and has eating bar and patio doors to private deck with pergola. Spacious family room with beautiful newer gas fireplace and patio doors leading to huge deck for entertaining and enjoying the Okanagan lifestyle. The den on this level can also be used as a 4th bedroom and provides a quiet and private space for work or relaxation. Upstairs has 3 good sized bedrooms with large renovated bathroom. Both bathrooms have granite counters. The basement is fully finished and great for your private space or the kids hang out area. Well manicured yard complete with u/g irrigation, A/C unit, 16 x 12 storage shed. Oversized double garage (24 x 18) with workshop area and extra parking on the large double driveway for your boat or RV and extra vehicles. Quiet family neighbourhood with a park and walking trails just down the street. Centrally located, just minutes to Kelowna or West Kelowna. Furnace (2020), Hot Water Tank (2015), Vents cleaned by Duct Doctor (2023), Interior repainted (2023). Property is on leased land in Lakeridge Park in Lakeview Heights. Quick possession available. (id:6769)