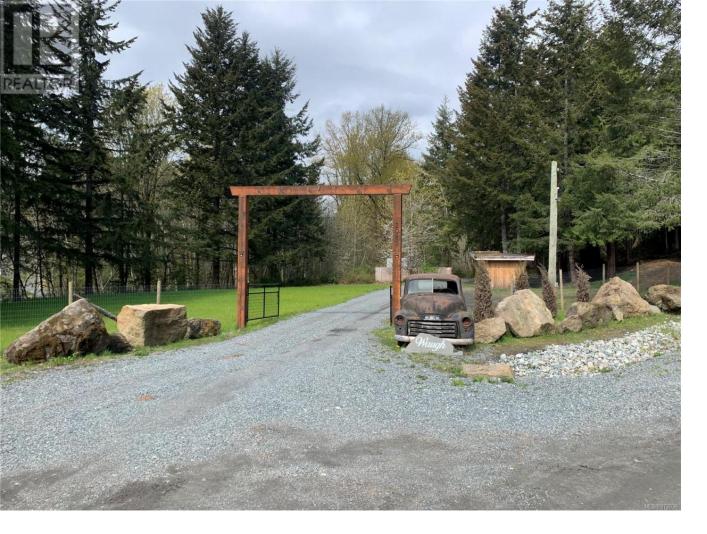

## 2085 Midora Road Nanaimo British Columbia

\$950,000

The Ultimate in Privacy. 16 acres with 1800 ft driveway which borders the creek to build site. Very Private Southern exposure build site at the back of the property has had prep work completed for a 2800 sqft rancher, with parks on two sides for added privacy. Year-round creek, bordering Extension Miners park. 32ftx80ft Barn/Industrial warehouse with 19ft ceilings with four door openings, three 14ft by 16ft wide and one is 9ftx 16ft wide. Southern exposure "Crow's nest" cabin with views of Mount Benson and McKay Peak. Water Power and internet cables in place to bringing power to the cabin. Around 4 acres on the east side of Midora Rd, with 12 acres on the west side. Office trailer onsite with renovated to a 2 bedroom plus den "Tiny home". Well over \$100k in site prep has been completed, making this property ready to build your dream home. (id:6769)