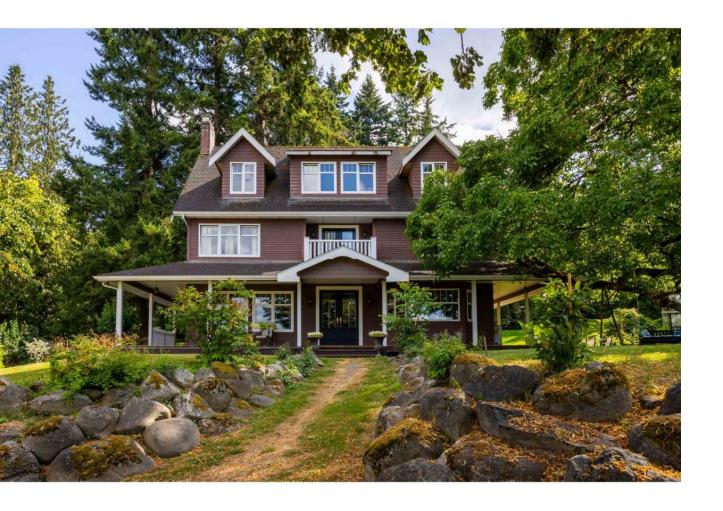

## 20856 4 Langley British Columbia

\$4,295,000

Welcome to this magnificent property offering incredible views of Golden Ears Mountain range and a unique blend of luxury living and income potential. It is nestled in the serene surroundings of South Langley and overlooking Campbell Valley Park. Boasting a 3-level main house with a basement, carriage house, four-car garage, glass greenhouse, and sprawling orchards and vineyards, this estate is a true gem waiting to be discovered. The main house has 5 beds, 6 baths; open main floor with river rock fireplace, Euroline windows, wine cellar, reclaimed fir flooring, and high-end appliances. Four car garage with full commercial kitchen above it & a suite. The property has a 8 stall barn, a 100x200 riding ring, lush orchards and a thriving vineyard with endless possibilities! (id:6769)