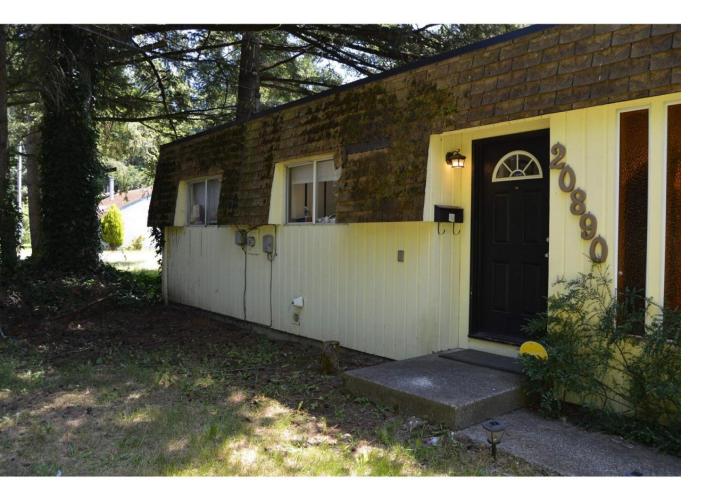

## 20890 42 Langley British Columbia \$1,925,000

2.5 acre property in Brookswood at Great location (208 & 42 Ave corner.) SR-1 zoned. 2 bedroom, 1 bath rancher with super private south facing backyard. Completely fenced. (id:6769)