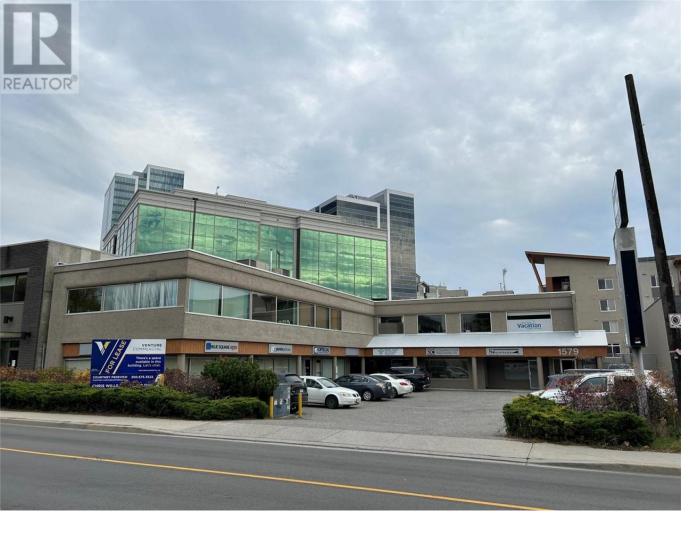

## 1579 Sutherland Avenue 209 Kelowna British Columbia

\$1,260

Bring your creativity to this clean and recently updated office space. Unit 209 1579 Sutherland Avenue offers 436 sf of second-floor office space, with one open work space area and a corner office. Building offers walk up access from common parking lot and men's and women's common bathrooms on the second floor. Located near the Landmark District with easy access on Sutherland Avenue. Ideal for tenants looking to personalize their workspace. Suitable for businesses seeking a straightforward, practical office space in a convenient location. Lease is triple net. Gross monthly list price includes the estimated additional rent. (id:6769)