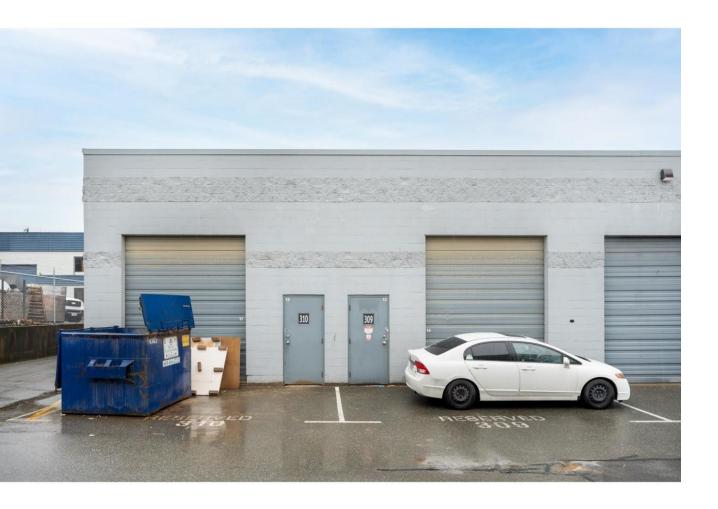

## 19736 98 209 Langley British Columbia

\$1,950,000

Iconic Properties Group presents a prime industrial space with four grade loading door bays. Two units are adjacent, while the other two allow seamless vehicle access. Flexible M-2 zoning in the Port Kells Industrial Area accommodates diverse industrial needs. The property can be utilized as a single large unit or demised into four separate units. Meticulously managed with a robust contingency fund, it features a 2020 installed roof and secure gated access. Address Includes Units #209, #210, #309 & #310 19736 98 Ave (id:6769)