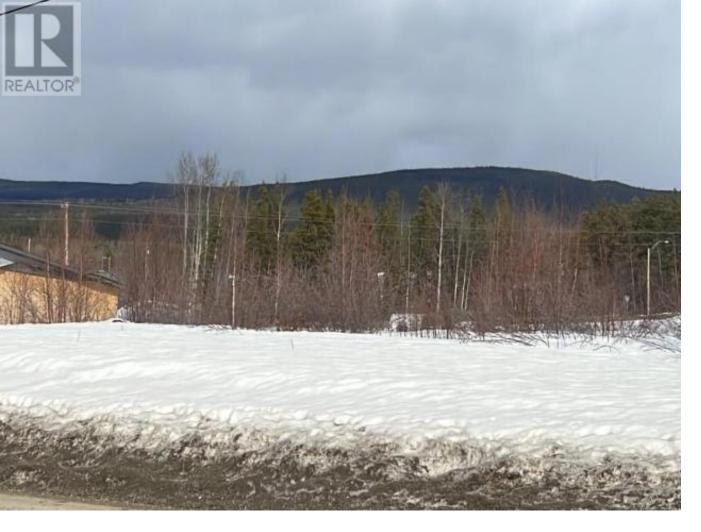

## Watson Lake Yukon

\$89,900

1.43 acres of opportunity! This is the most treed lot in the area, offering both privacy and potential, with a driveway already in place for easy access. Just two blocks off the Alaska Highway, this Light Industrial-zoned property opens the door to a wide range of permitted uses--light manufacturing, vehicle repair, heliport, caretaker residence, and more. Whether you're an entrepreneur, investor, or builder, this is your chance to turn a blank canvas into your next masterpiece. (id:6769)