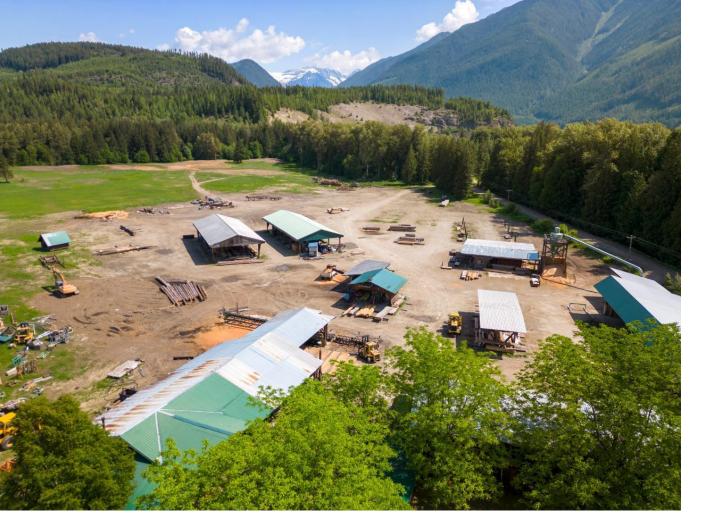

## 209 LARDEAU RIVER RD Kaslo North to Gerrard British Columbia

Incredible business and homestead opportunity! Discover the perfect blend of work and relaxation at this remarkable property, boasting the renowned Boards by George Sawmill, a thriving business with a 43-year legacy. Situated on 33 expansive and flat usable acres, this real estate gem offers endless potential. Nestled alongside the Lardeau River, this property presents a 4-bedroom, 1-bath home, and sawmill overlooking the river. The mill processes primarily fir, as well as larch, cedar, spruce, and hemlock and can process side cuts, boards, T&G, shiplap, trim, siding, and flooring. It is one of the last mills that can cut 40' long and logs up to 7' in diameter, with The Duncan Ironworks sawmill. The sale includes all the equipment necessary to break down logs from start to finish. From unloading, and handling to milling, drying, planing and packaging. It has a complete repair and maintenance shop with parts, tools, welder, milling machines, and a large supply of miscellaneous milling equipment. The property has numerous outbuildings and an office. The business is ready to step into and is still being used on a part-time basis. BBG comes with a valuable client list and an excellent reputation. The owner is willing to mentor and share contacts. Please see MLS 2471146 to view the full residential information of this property. (id:6769)