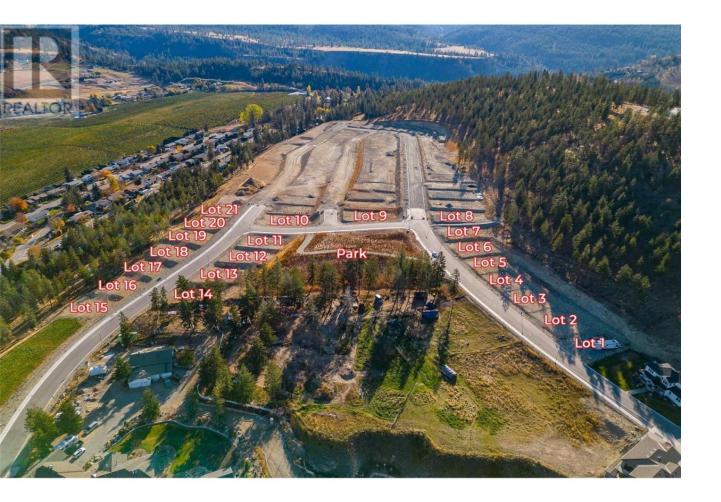

## 2090 Montenegro Drive Kelowna British Columbia

\$465,000

WELCOME TO KIRSCHNER MOUNTAIN 2.0! New Ownership... Established 2020! BEAUTIFUL VIEWS, GREAT OPPORTUNITIES, EXCELLENT LOCATION, FANTASTIC COMMUNITY! Each of these lots boast spectacular mountain views in what feels like your very own extended backyard! Access to hiking, biking, golfing, and parks right out your front door! Spacious lots with acres of protected green space allowing room to breathe, Kirschner Mountain is a community that offers all the charm of living in the city yet the convenience of quick access to the Airport, Ski Hills, or the downtown City Center with Okanagan Lake just minutes away! Bring your own builder and build your dream home today! GST applicable (id:6769)