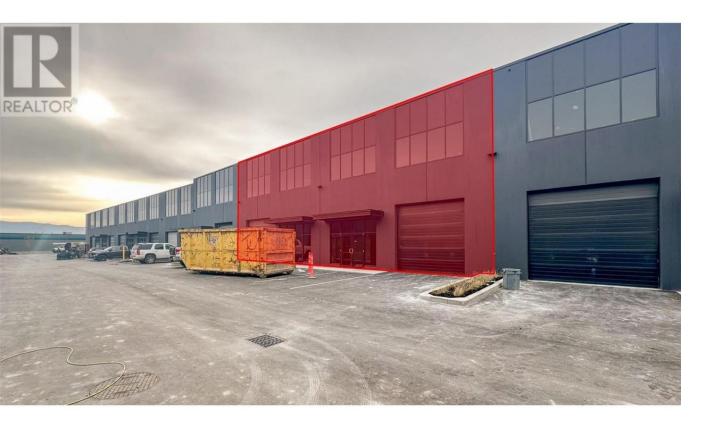

## 2090 Pier Mac Way Kelowna British Columbia

For lease, two adjoining industrial units in the Quail Ridge Industrial Centre located in the Airport Business Centre totaling approx. 5,880 SF with approx. 1,680 SF of mezzanine area. Insulated concrete, tilt-up construction with approx. 24' ceilings, two grade level bays with 12' x 12' overhead doors. Parking in front and plenty ofonsite visitor parking. Easy access to and from Highway 97N, minutes to Kelowna International Airport, UBCO, Highway 33 and Downton Kelowna. Possibility to demise the space into two approx. 2,940 SF units with 840 sf mezzanines. For more info contact the listing agent. (id:6769)