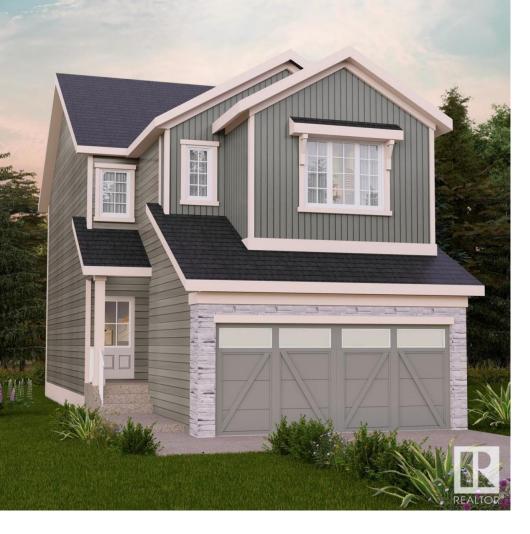

## Edmonton Alberta

\$549,900

Nestled in the picturesque Riverview area of West Edmonton, Verge at Stillwater is a community that seamlessly blends natural features like wetlands, parks, and trails with convenient amenities such as schools, recreation facilities, and shopping. The Otis-Z-22. This Zero-Lot-Line home is built with your growing family in mind. This home features 3 bedrooms, 2.5 bathrooms and an expansive walk-in closet in the primary bedroom & 5 pc ensuite. Enjoy extra living space on the main floor with den and laundry room on the second floor. The 9-foot ceilings on main floor, 18' Ceiling open to below concept and quartz countertops throughout blends style and functionality for your family to build endless memories. \*\*PLEASE NOTE\*\* PICTURES ARE OF SIMILAR HOME; ACTUAL HOME, PLANS, FIXTURES, AND FINISHES MAY VARY AND ARE SUBJECT TO AVAILABILITY/CHANGES WITHOUT NOTICE.\*\* (id:6769)