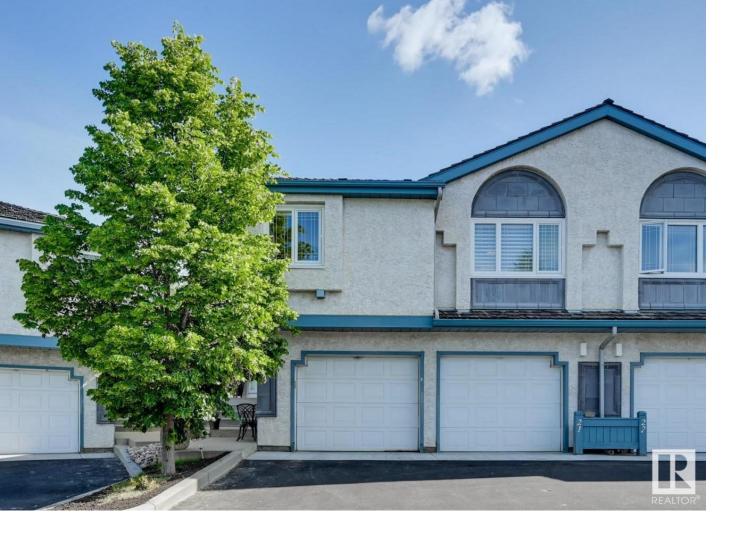

## Edmonton Alberta \$455,000

GORGEOUS WALKOUT DUPLEX on a GREENBELT in desirable Falconer Heights. Meticulously maintained unit features spacious living rm w/ feature fireplace, soaring windows, sizeable kitchen & bright dining nook. 2nd floor boasts 2 sizeable bdrms, 2 bthrms & laundry. Primary suite has walk-in closet w/ well-designed built-ins plus updated ensuite w/ newer vanity, soaker tub & walk-in shower. Find addtl space in recently renovated basement w/ second living rm & bright bedroom/flex rm. Plus renovated 3pc bthrm w/ quartz counter/tiled shower. Enjoy summer evenings on spacious deck overlooking greenbelt or get cozy on ground level patio. Features incl AC, water softener, water tank (2023), updated furnace (2010), newer windows, new overhead garage opener, double garage & extra storage. Well-maintained complex (new roads to be completed by end of Summer!) & grounds very well-kept. Falconer Heights Park easily accessible plus treed walking trails directly behind unit. All amenities & major arteries easily accessible. (id:6769)