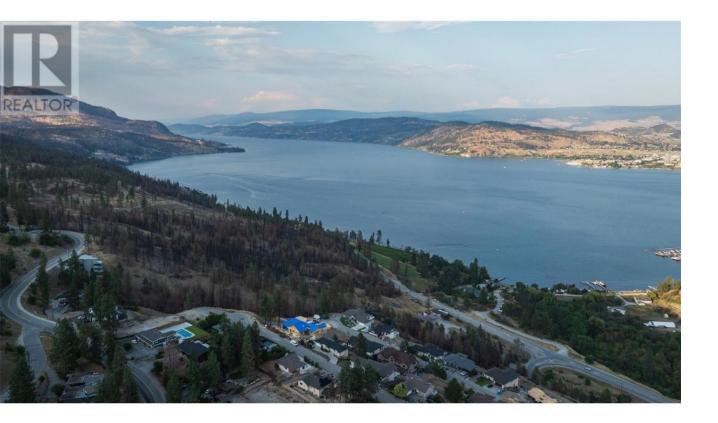

## 1525 Bear Creek Road 21 West Kelowna British Columbia

\$424,900

Welcome to Royal Heights! Being located only a couple minutes down Westside Road, allows for the quiet and serenity of a rural setting while only being 10 minutes to downtown Kelowna, and 10 minutes to the heart of West Kelowna. Shopping, beaches, wineries, restaurants and amenities are all at your fingertips. This lot boasts a SPECTACULAR Lake view... but with so much more! Watch the twinkling city lights and glow of the bridge in the evenings, the burst of color from sunrise over the valley mountains, and a birds-eye view of the sailboats racing in the breeze. Soak up the northern lights, and holiday fireworks - all from your own home. A small community strata allows for some uniformity and prestige while keeping things simple and low key. This lot is ready to go! With plenty of design options to choose from, you can bring your ideas and build your dream home. #21 is a wide lot and would support a broad home design to allow for exceptional natural light and views from throughout the house. Call your favorite Realtor and check it out today! (id:6769)