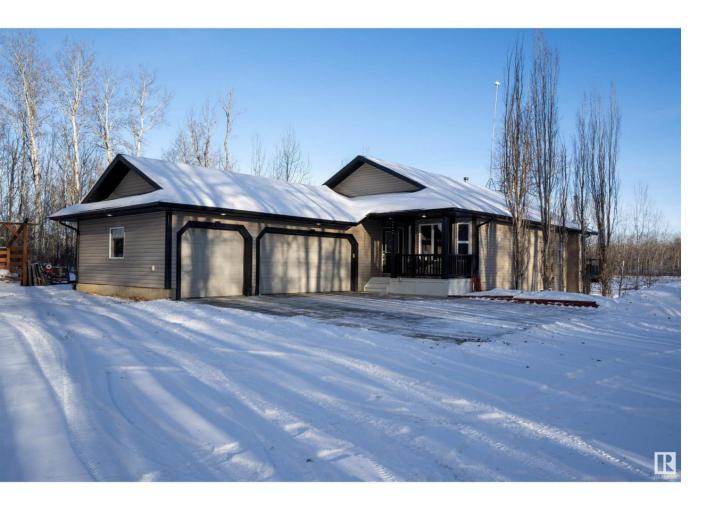

## Rural Lac Ste. Anne County Alberta

\$799,000

QUICK POSSESSION Available! PARADISE in the COUNTRY! Private, SECLUDED acreage setting w/4.25 TREED acres featuring an inviting, FRESHLY PAINTED 5bed|3bath WALKOUT Bungalow w/TRIPLE car garage & separate WORKSHOP | Attached TRIPLE CAR GARAGE measures 34 x 20' w/forced air heater, epoxy flrs, sink & DRIVE thru door | HEATED WORKSHOP 30'x40' w/12'x18' bay door, 6 slab, polyaspartic floor covering, 100AMP service w/40 & 30amp plugs, 16 piles ICF forms foundation & custom cabinetry. Completely repainted in Dec 2024, open concept main living space w/vaulted ceilings, huge kitchen w/rich maple cabinetry, SS appliances & gas stove; stone faced wood burning stove in living rm; main flr laundry & three spacious bedrooms w/master suite complete w/4pce ensuite. WALKOUT lower level is fully finished & showcases polished concrete flring w/italian slate (NO CARPET anywhere) & offers 2 MORE sizable bedrms, another 4pce bath & a huge family rm with another wood burning stove. (id:6769)