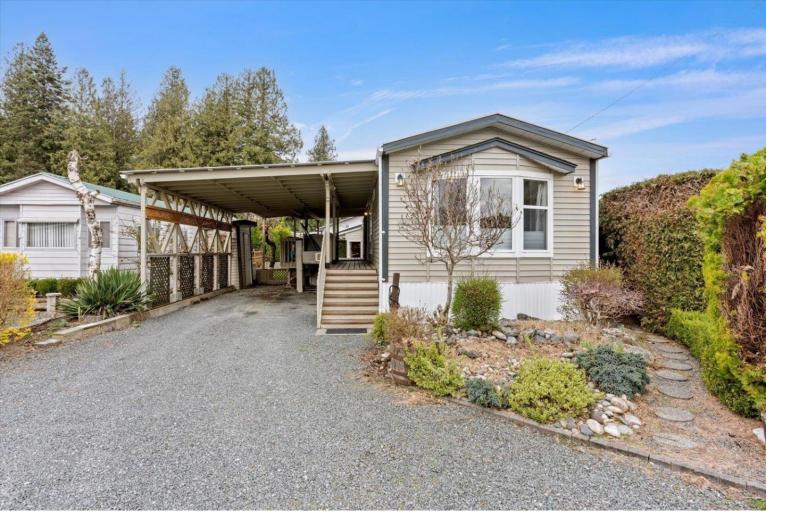

## 6035 VEDDER Road 21 Chilliwack British Columbia

\$299,900

2 bed., 2 bath modular in the 55+ community of Selomas Park. Open concept living with a large primary in the rear of the home with a 3 piece ensuite and the guest bedroom in the front. Large kitchen with lots of storage, updated appliances including a gas range. Good sized living room with a custom stone fireplace for those rainy evenings watching TV or curled up reading a good book. Easy access to your covered deck to enjoy the peace and serenity all year round. This home has a wheelchair lift and the primary bedroom is wheelchair friendly. Added bonus, hot water on demand and there is a work shop that is heated and has a/c, so it can be a place of enjoyment winter and summer. One small dog is welcome upon approval, however no cats are allowed. Priced to sell, so book your showing. (id:6769)