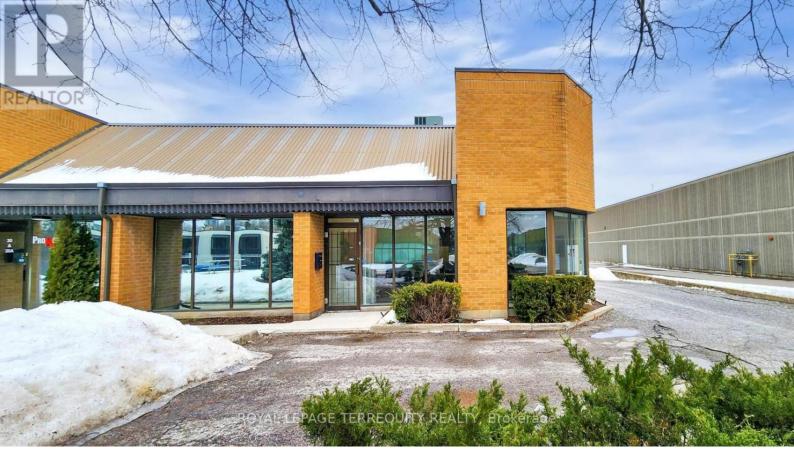

## 95 West Beaver Creek Road 21 Richmond Hill Beaver Creek Business Park Ontario \$470,000

Step into this beautifully renovated, modern commercial office space that exudes style and functionality! With direct main-floor access (no stairs!) and two parking spots directly outside, this bright and inviting unit offers a spacious office with lots of natural light, a welcoming reception area, a convenient two-piece washroom, and a compact kitchen. Perfect for professionals looking for a polished, move-in-ready workspace or investors seeking a strong cap rate. Located in a high-demand area near Highways 404 and 407, ensuring easy access for clients and employees. Plus, with low condo fees and taxes (approximately \$187.06/month), this is an exceptional opportunity you wont want to miss! (id:6769)