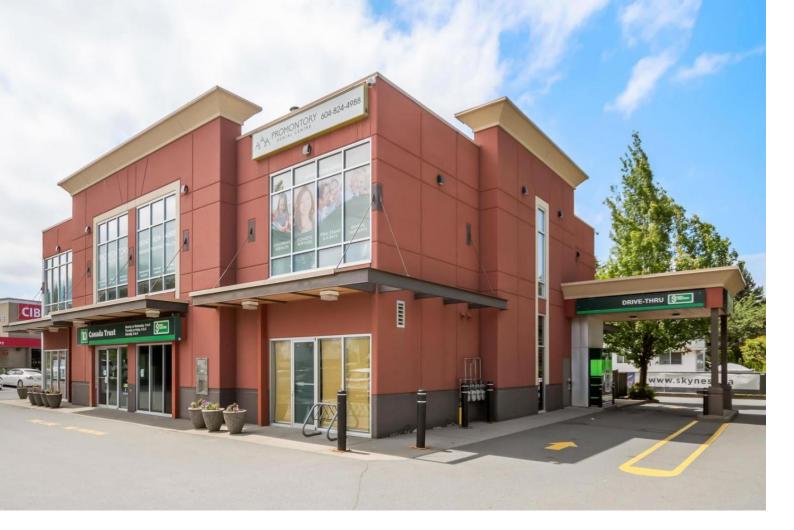

## 5973 VEDDER Road 210 Chilliwack British Columbia

\$23

Excellent professional office space that is centrally located in the Sardis area of Chilliwack. This 2042sq.ft. upper floor unit has been fully improved and has an open layout with 2 separate offices, kitchenette and storage area. The open space could be used for a bullpen area, board room or could be turned into additional private office space. The other tenants in the building are TD Bank and a Dental Clinic with numerous other financial institutions and many other business types adjacent to the building or just across the road making this a prime location. 13 shared parking stall and the possibility of getting additional staff parking that is available close by. Contact for more info. (id:6769)