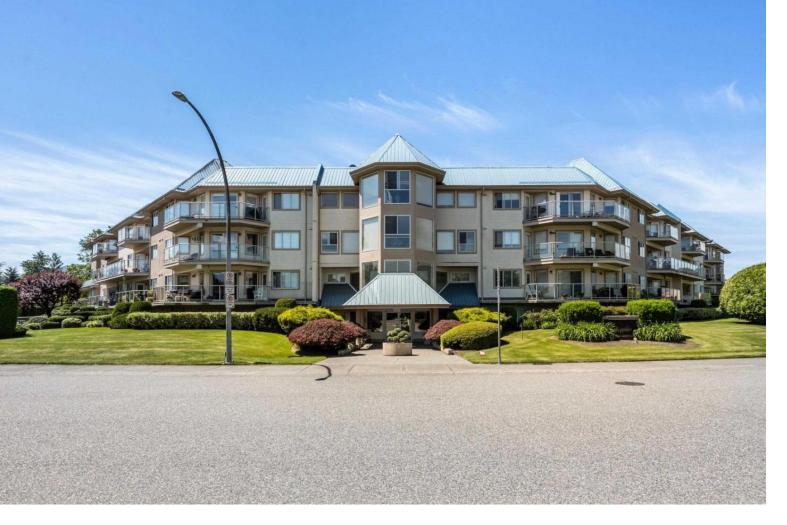

## 7685 AMBER Drive 210 Chilliwack British Columbia

\$405,000

LOCATION,LOCATION,LOCATION! Completely renovated, 2 bedroom 2 bathroom unit at the Sapphire. Features include: top grade white kitchen cabinets with soft close, natural stone counter tops, built in wine fridge, stainless steel appliances and double oven. Dreamy spa like bathrooms. Custom closet organizers in both bedrooms and custom blinds through out. Front loading washer and dryer as well as lots of storage in laundry room. Amazing building offering guest suite, games, exercise, and meeting rooms, as well as common storage areas on same floor and private storage in parking area. Centrally located near malls, pharmacy, restaurants and transit. This is a 55+ building, with no pets. Strata includes heat and hot water! If you are ready for a MOVE IN ready home, call now! (id:6769) Listing Presented By: