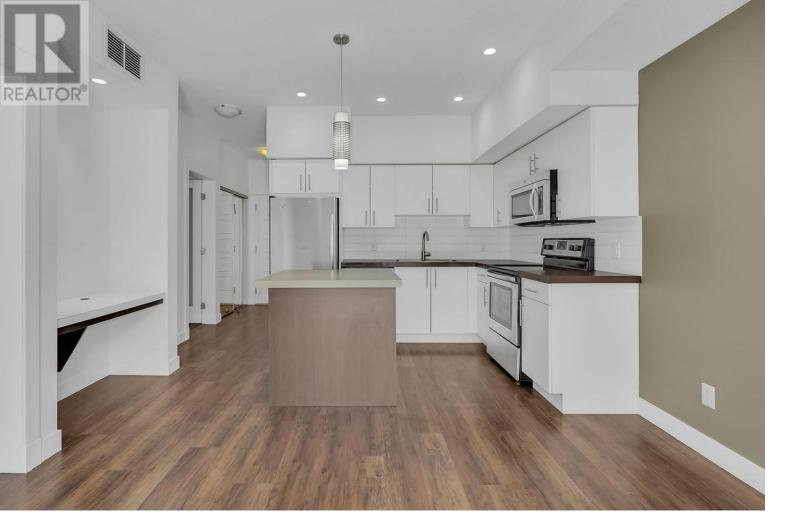

## 975 Academy Way 210 Kelowna British Columbia

\$399,000

Conveniently located - closest building to the University with amenities on ground level. Best priced unit at the University!! Freshly painted, this 1 bed plus Office unit is vacant and ready for possession! Stainless steel appliances, vinyl plank flooring, carpet office. Patio doors walk out to grass area and open to the backside of the building. 1 dog or 2 cats allowed. See bylaws. Low strata fee, 1 secure underground parking spot and a storage locker. (id:6769)