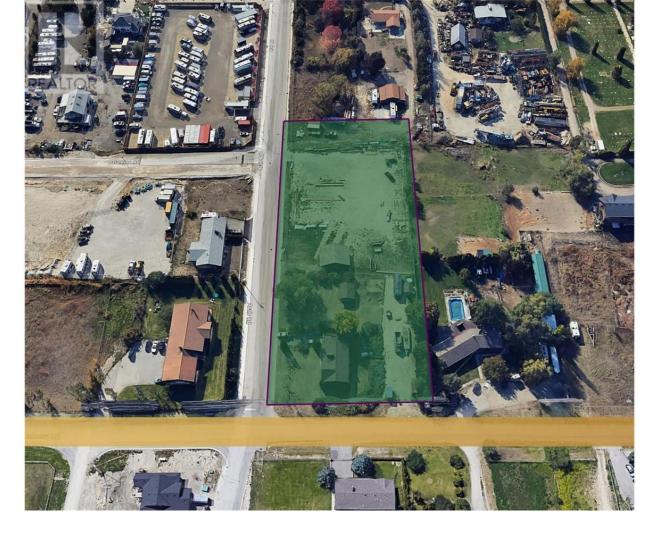

## 210 Arab Road Kelowna British Columbia

\$3,990,000

A rare investment opportunity in the rapidly expanding Appaloosa industrial corridor. This is a 1.83-acre corner site that is currently in the process of being rezoned to I2-General Industrial. The property boasts over 400 feet of frontage on Arab Road, positioning it perfectly for redevelopment. The future zoning permits a diverse range of industrial applications. These include animal clinics, automotive and equipment repair shops, business support services, commercial storage, contractor services, general and custom indoor manufacturing, emergency and protective services, equipment rentals, various industrial uses, household repair services, outdoor storage, recreation services, indoor private clubs, recycling depots, utility services, and vehicle and equipment services. Notably, the existing home on the site can provide holding income while you finalize your redevelopment plans. The property also benefits from its close proximity to UBC and the Airport, as well as convenient access to major arterial roads. (id:6769)