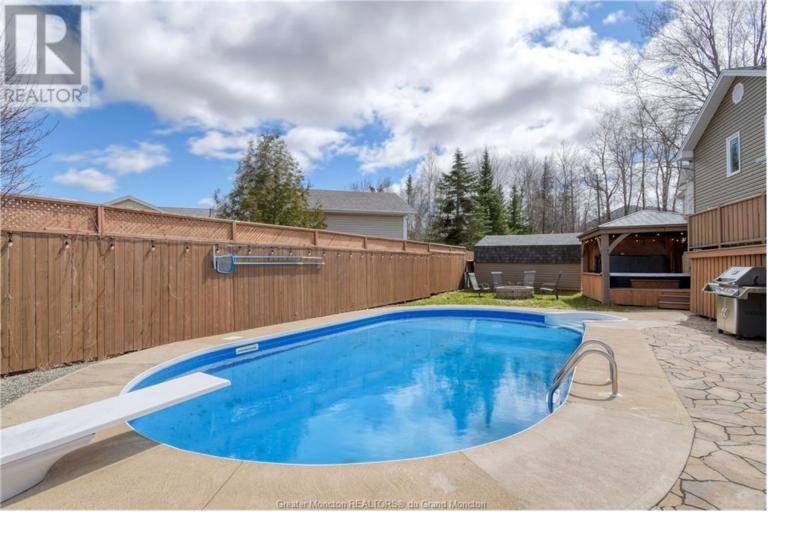

## 210 Frederic Street Dieppe New Brunswick \$589,900

Are you looking for a backyard oasis in the heart of Dieppe, perfectly situated around great schools, walking trails and playgrounds. If so, 210 Frederic is a must see. This freshly renovated five bedroom home features a beautiful inground pool, covered hot tub, bon fire area and long lasting composite deck. The inside, youll love with its open concept layout on the main floor and lots of bedrooms and space for the entire family to enjoy. The main floor offers cathedral ceilings over the living room and kitchen areas. The top floor offers three bedrooms and a full bathroom. The third level offers the family room, second full bathroom and access to the backyard and the garage which features a epoxy floor. The basement offers two more bedrooms, a full size laundry room and tons of storage in the crawl space. For more information or for a list of updates, give a REALTOR(R) a call. (id:6769)